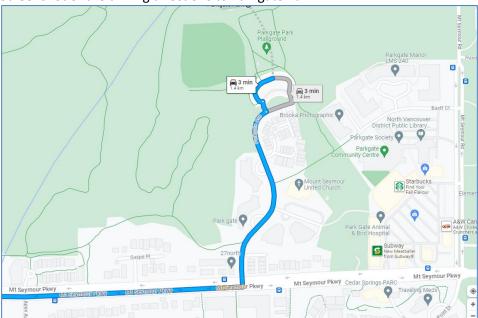

#### **PARKING at Parkgate Park**

The turnoff for Parkgate Park is the road before Mt. Seymour Road, called Parkgate Ave.

#### **Driving Directions to Parkgate Park**

### Mount Seymour Parkway to Parkgate Park

Screenshot of the driving directions to Parkgate Park

This map below shows walking directions to Old Buck Parking Lot from Parkgate Park.