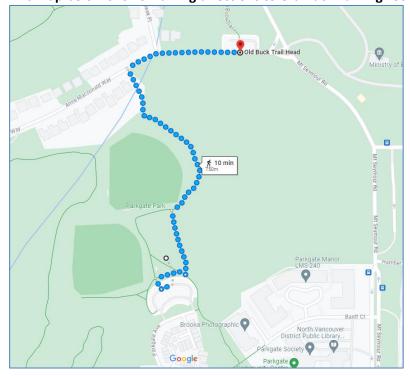

#### Getting to the Trailhead: Parking is LIMITED

Park at Parkgate Park (see below) and hike 10 min to Anne MacDonald Way. May be a few spots on Banff Court near Rec Centre. Trailhead is Mt. Seymour Road at Anne MacDonald Way, Old Buck parking lot. Don't park at mall.

### Mount Seymour Parkway to Parkgate Park

Screenshot of the driving directions to Parkgate Park

This map below shows walking directions to Old Buck Parking Lot from Parkgate Park.