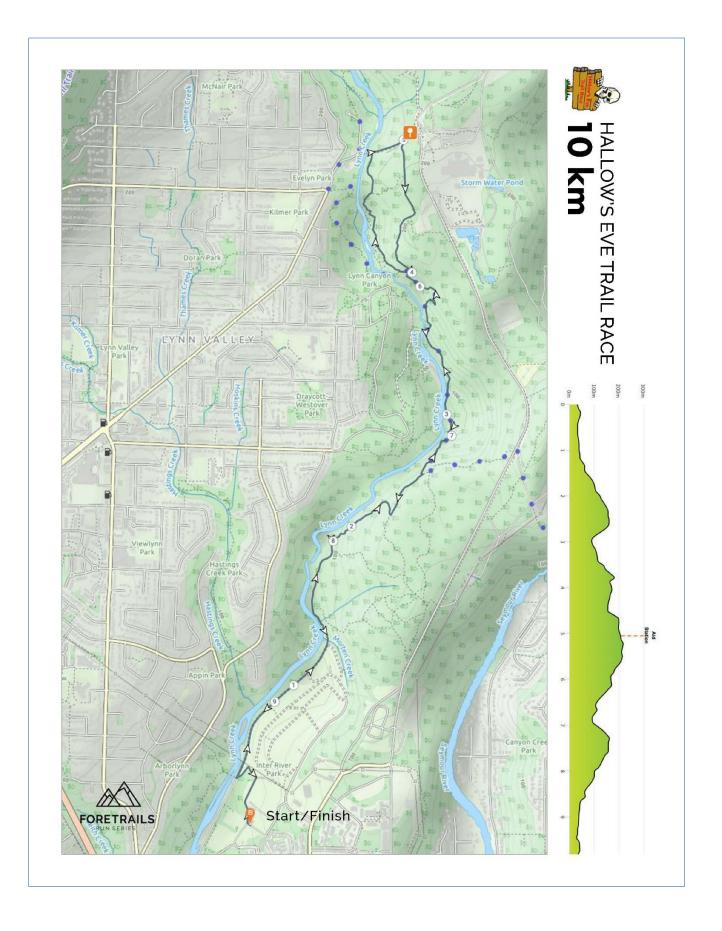

# Hallow's Eve 10 km Race Orientation

(Updated 2019)

### **Getting There**

Take Lillooet Road North, just past Capilano University, turn left down Inter River Park Drive. At the bottom, veer RIGHT and park by the sports fields. The start is near the bathrooms and the BMX track area.

#### Trailhead

• Inter River Park (off Lillooet Road).

#### Sea to Sky Trail

- Head north on path.
- Turn LEFT at T-junction and continue along path down to gravel service road.
- Turn RIGHT onto service road to dog walk area and then continue north along Sea to Sky Trail.

#### **Baden-Powell**

- At Baden-Powell post, turn LEFT down the stairs.
- Go through marsh on Baden-Powell.
- At Twin Falls bridge, keep RIGHT (do not cross bridge).
- At Suspension Bridge Trail turnoff, turn LEFT toward bridge.
  REGROUP
- At landing before Suspension Bridge, turn RIGHT and head down the stairs.

#### 30 Foot Pool

- At T-junction, turn RIGHT to get to 30 Foot Pool.
- Head up the stairs at 30 Foot Pool.
- At top, keep LEFT beside fence until you reach a gravel road.

#### REGROUP

• At gravel road, turn RIGHT and head up the road towards the gazebo.

#### Suspension Bridge Trail

- Turn RIGHT onto Suspension Bridge Trail.
- Go past turnoff to 30 Foot Pool (do NOT turn).
- Keep RIGHT on trail. It will start heading downhill.

#### Baden-Powell

- Pass by turnoff to Suspension Bridge (keep straight).
- At Twin Falls bridge, keep LEFT (do not cross bridge). You are now on Baden-Powell Trail.
- Take boardwalk that runs through marsh on Baden-Powell.
- Head up the stairs.

## REGROUP

• At top of stairs, at post, turn RIGHT.

#### Sea to Sky Trail

- Follow Sea to Sky down to dog walk area.
- Return the way you came to the start at BMX area.