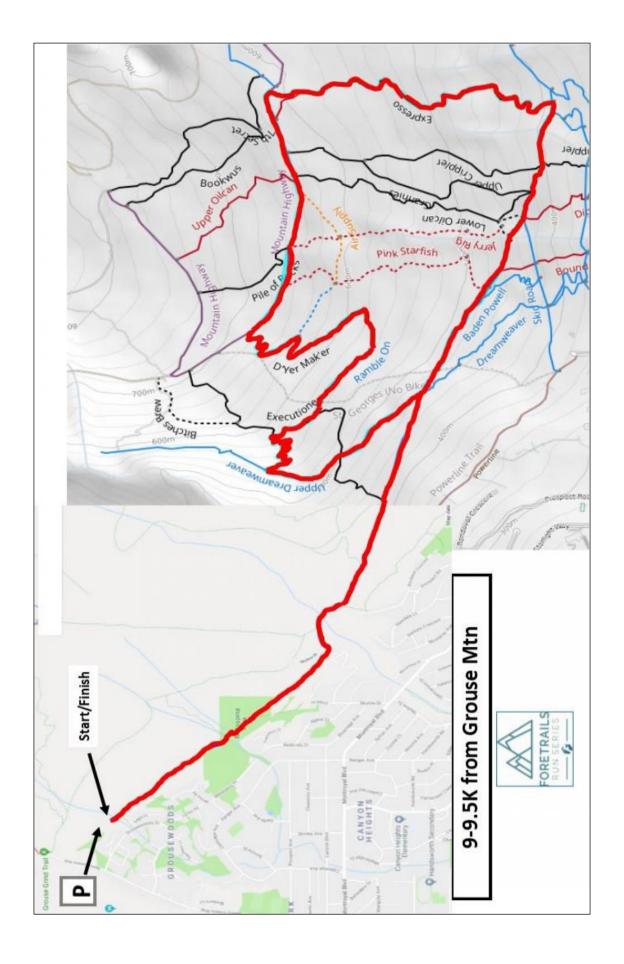

# 30 km from Grouse Mtn (9.5 km add on) Powerline, Baden-Powell, Executioner

# Getting to the Trailhead

Take Capilano Road North to base of Grouse Mountain. Turn RIGHT to park in gravel parking lot. Drive all the way down to the BOTTOM of the parking lot. Note that this lot is now pay parking.

#### Trailhead

• Grouse Mtn parking lot, at end furthest away from the Grind entrance (Powerline Trail).

#### **Powerline**

- Head east on the Powerline Trail (towards Skyline Drive).
- The trail climbs gradually, skirting the base of Grouse.
- Continue up the paved switchback (Skyline Drive) for about 15 metres. As road turns to left, stay right up lane (do not climb road).

#### **REGROUP**

This connects with Baden-Powell.

#### **Baden-Powell**

- Turn right onto Baden-Powell heading downhill.
- It is a short run to Mosquito Creek Bridge.

# Mosquito Creek

- Cross the footbridge at Mosquito Creek.
- Turn LEFT just over bridge.
- Follow Baden-Powell markers.

#### **Dreamweaver Trail**

- Take second left onto Dreamweaver.
  REGROUP
- Ascend trail.
- Cross Executioner and continue on Dreamweaver.

#### Executioner to Ramble On

- Take the **next right** onto Executioner Connector (there is no signpost).
- Turn right onto Executioner.
- Continue down Executioner.
- Take the first left onto Ramble On.
- Ramble On turns left onto D'yer Mak'er.

# D'yer Mak'er

- Continue along D'yer Mak'er.
- Keep <u>left</u> at intersection with Air Supply Skid Road (first trail on the right).
- At Mountain Highway turn right.
  REGROUP

# Expresso

- Continue down Mountain Highway.
- Turn right onto Expresso.
- Turn right onto Baden-Powell.

# **Baden-Powell Return**

Follow Baden-Powell Trail back to Skyline Drive.

#### **Powerline**

Rev: Sept 21, 2018

- At Skyline, turn left a few metres.
- Find Powerline Trail on your right between the hydro towers, heading down.
- You pass by a small parking lot and kiosk.
- Follow Powerline back to the parking lot.

### 30 km FINISHED - STRETCH