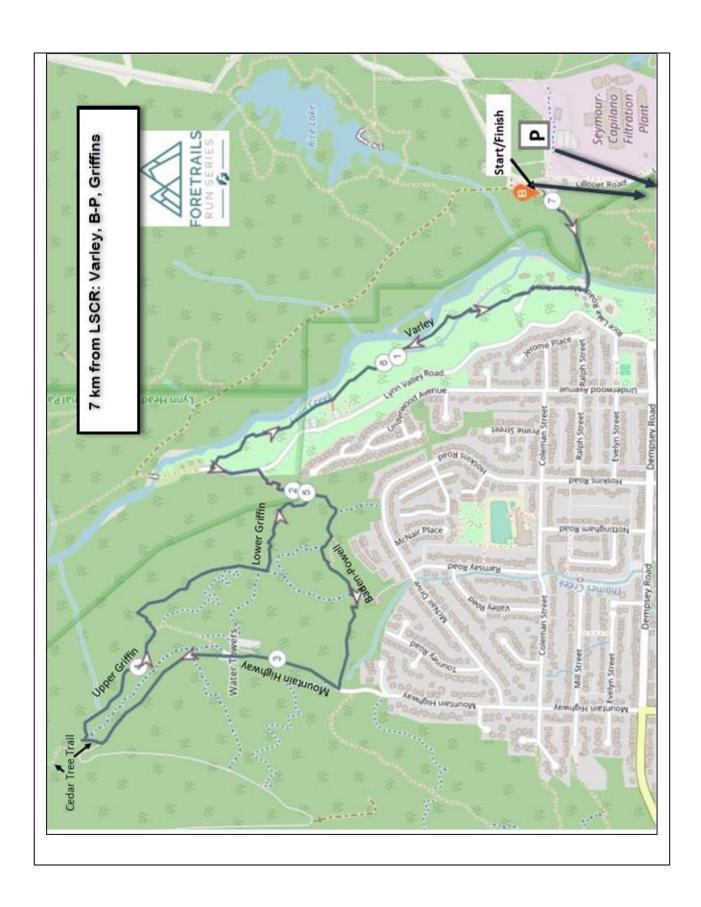

# 7 km from LSCR Varley, B-P, Mtn Hwy, Griffins

## Getting to the Trailhead

Take Lillooet Road north all the way into the park to Lower Seymour Conservation Reserve (LSCR). Turn LEFT just before the filtration plant, marked as Lynn Canyon Park parking lot (about 3 km from Capilano University). Gather behind the kiosk on the grass.

#### **Trailhead**

Start at Suspension Bridge Trail.

### Suspension Bridge Trail to Varley

- Head right along Suspension Bridge Trail to junction at the wide gravel path.
- Turn left towards Pipeline footbridge.
- Cross footbridge.
- Turn RIGHT onto Marion Rd towards Varley trailhead.

# Varley Trail

- Veer right onto Varley Trail and head down the stairs.
- Follow Varley to the end at Lynn Headwaters Park (Varley kiosk on your left).

#### **REGROUP**

#### **Baden-Powell**

- Turn LEFT onto Lynn Valley Road (watch for cars) and head down road towards Baden-Powell trailhead (on right side of road).
- Turn RIGHT onto Baden-Powell Trail.
- Follow B-P to Mountain Highway.

#### **Mountain Highway**

- Turn RIGHT onto Mountain Highway and continue past the water towers.
- Watch for right turn approximately 0.65 km up Mountain Highway.

#### **REGROUP**

• Turn RIGHT onto Cedar Tree Trail.

# **Upper and Lower Griffins**

- Take the <u>SECOND</u> RIGHT onto Upper Griffin and then <u>stay left</u>.
- At each trail junction along Griffins <u>stay LEFT</u> and you will end up on Lower Griffins.
- At T-Junction with Baden-Powell...

#### **REGROUP**

• Turn LEFT heading east back towards Lynn Valley Road.

# Lynn Valley Road

- Turn LEFT onto road (watch for cars) and head towards Varley trailhead.
- Turn RIGHT onto Varley trail (at kiosk).

#### Varley Trail

- Keep straight on Varley.
- Climb stairs to Marion Road.
- Go straight towards Pipeline Footbridge.
- Turn LEFT over Pipeline Footbridge.

#### To Suspension Bridge Trail

- Head up the wide gravel path towards Gazebo.
- Turn right onto Suspension Bridge Trail before the Gazebo.
- Turn left at post into parking lot.

#### 7 km FINISHED - STRETCH

Rev: September 9, 2023

Stormy Weather Georgian Bay II painting by FH Varley