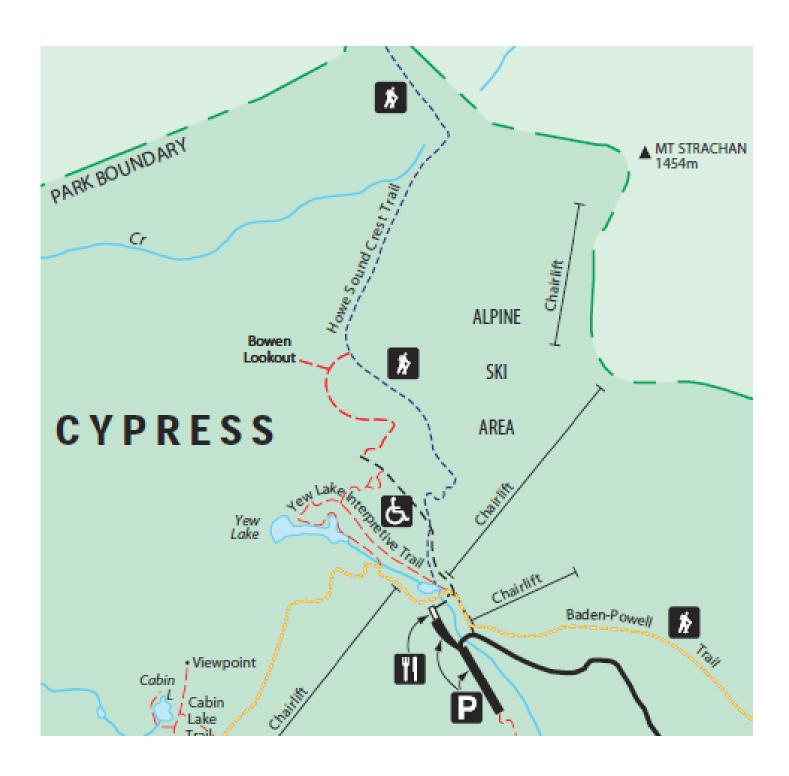

### Trailhead

 Find map kiosk just past Cypress Creek Lodge.

### Yew Lake Interpretive Trail

- Take LEFT fork at map kiosk (Baden-Powell).
- A few metres later, take first RIGHT onto Yew Lake Trail.
- Follow Yew Lake Trail beside the lake (on your left). The trail starts to veer right.
- Watch for Respecting Elders sign beside post.
  Turn LEFT toward HSCT.

 At top of grade just after Western Hemlock sign, at bench and post, turn LEFT to HSCT.

## Howe Sound Crest Trail (HSCT) West

- At gravel road, turn LEFT onto **HSCT West**.
- Switchbacks start. Some rocky parts, some rooty parts.
- At post for Bowen Lookout, go check out the view.
- Return to junction. Intermediate and Long stay on HSCT (left).
- Short: check your time; you can continue on HSCT or head back.
- Arrive at junction with HSCT map kiosk; go LEFT (see photo).

### **HSCT West Return**

- At HSCT map kiosk, turn RIGHT.
- Return the way you came; you reach pumphouse (brick building) on left and post on right for Yew Lake Trail.

### Yew Lake Trail

- Turn RIGHT and head downhill.
- At the bench T-junction, turn LEFT on Yew Lake Trail and follow it back to the lodge.
- Gather in front of the Olympic rings.
- Sign out.