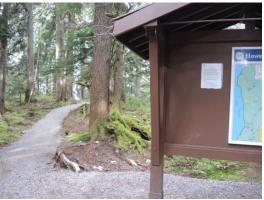

## Howe Sound Crest Trail (HSCT) West

- At gravel road, turn LEFT onto **HSCT West**.
- Switchbacks start. Some rocky parts, some rooty parts.
- At post for Bowen Lookout, go check out the view.
- Return to junction. Intermediate and Long stay on HSCT (left).
- Short: check your time; you can continue on HSCT or head back.
- Arrive at junction with HSCT map kiosk; go LEFT (see photo).

### **HSCT West Return**

- At HSCT map kiosk, turn RIGHT.
- Return the way you came; you reach pumphouse (brick building) on left and post on right for Yew Lake Trail.