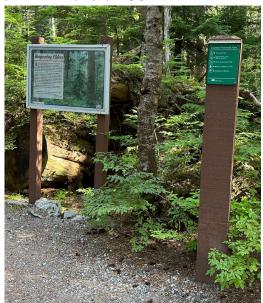

### Yew Lake Interpretive Trail

- Take LEFT fork at map kiosk (Baden-Powell).
- A few metres later, take first RIGHT onto Yew Lake Trail.
- Follow Yew Lake Trail beside the lake (on your left). The trail starts to veer right.
- Watch for Respecting Elders sign beside post.
  Turn LEFT toward HSCT.